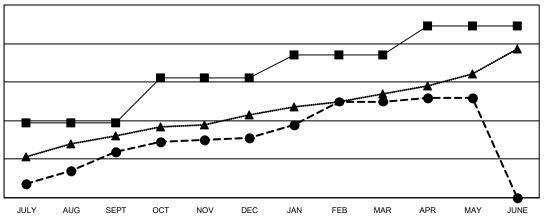

## GOALS AND ACTUAL NEW CLUBS CUMULATIVE

- CURRENT YEAR GOALS FOR NEW CLUBS

CURRENT YEAR ACTUAL NEW CLUBS

▲ - LAST YEAR ACTUAL NEW CLUBS