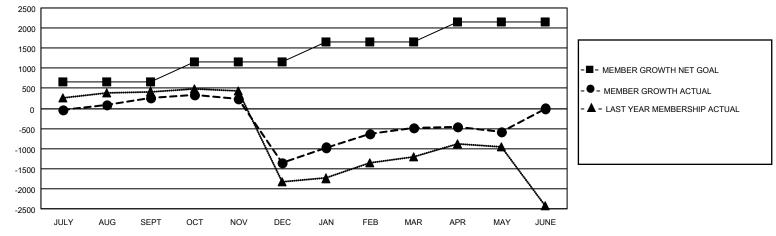

## GMT MONTHLY MEMBERSHIP PROGRESS REPORT

Multiple District 321

Results as of: 5/31/2020

LOCATION: INDIA

| GMT: OPEN                    |               |           |               |                             |                       |                         | GMT CA 6                                           |  |  |
|------------------------------|---------------|-----------|---------------|-----------------------------|-----------------------|-------------------------|----------------------------------------------------|--|--|
| Clubs                        |               |           |               | Members                     |                       |                         |                                                    |  |  |
| RESULTS FOR 2019-2020        |               |           |               | RESULTS FOR 2019-2020       |                       |                         |                                                    |  |  |
| QUARTER                      | NEW CLUB GOAL | NEW CLUBS | DROPPED CLUBS | QUARTER MEMB                | ER GROWTH NET<br>GOAL | MEMBER GROWTH<br>ACTUAL | DROPPED<br>MEMBERS ACTUAL<br>(including transfers) |  |  |
| JULY/AUG/SEPT<br>OCT/NOV/DEC | 39<br>23      | 24<br>7   | 3<br>50       | JULY/AUG/SEPT               | 655<br>495            | 1,483<br>501            | 1,014<br>2,048                                     |  |  |
| JAN/FEB/MAR<br>APR/MAY/JUNE  | 12<br>15      | 19<br>2   | 7<br>0        | JAN/FEB/MAR<br>APR/MAY/JUNE | 510<br>490            | 1,753<br>329            | 525<br>360                                         |  |  |

## GOALS AND ACTUAL MEMBERS CUMULATIVE

| DROPPED CLUBS: 60    |       | 502 CLUBS OF 1057 ADDED 1 OR MORE | GENDER DISTRIBUTION              |                 |        |
|----------------------|-------|-----------------------------------|----------------------------------|-----------------|--------|
|                      |       | NEW MEMBERS                       | MALE                             | 22,223 (69.81%) |        |
|                      |       |                                   | FEMALE                           | 9,612 (30.19%)  |        |
| DROPPED MEMBERS      |       |                                   |                                  |                 |        |
| DECEASED             | 75    | CLICK HERE FOR CUMULATIVE         | TOTAL FAMILY UNIT MEMBERS        |                 | 16,699 |
| CLUB CANCELLED 1,255 |       | MEMBERSHIP DATA                   | FAMILY MEMBERS PAYING HALF  DUES |                 |        |
| OTHER 2,616          |       |                                   |                                  |                 | 9,639  |
| TOTAL                | 3,946 |                                   | 5023                             |                 |        |